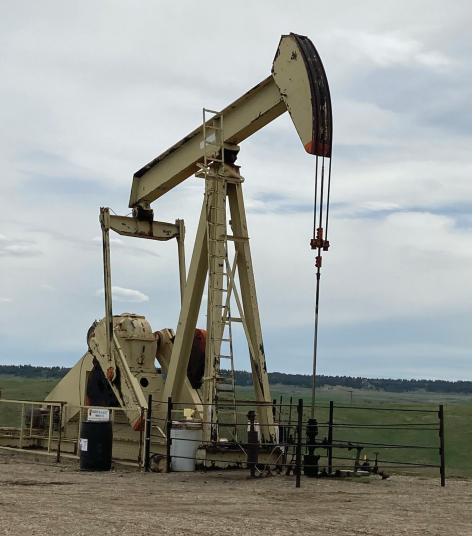

Con Kennedy

Rose's Cafe Real Estate Market

Melstone K-12 school, built 1968

MELSTONE Gateway to THE OIL FIELDS

Melstone Messenger masthead banner October 1922

Homesteaders from Iowa

Oil well, Melstone

Milwaukee Road Roundhouse