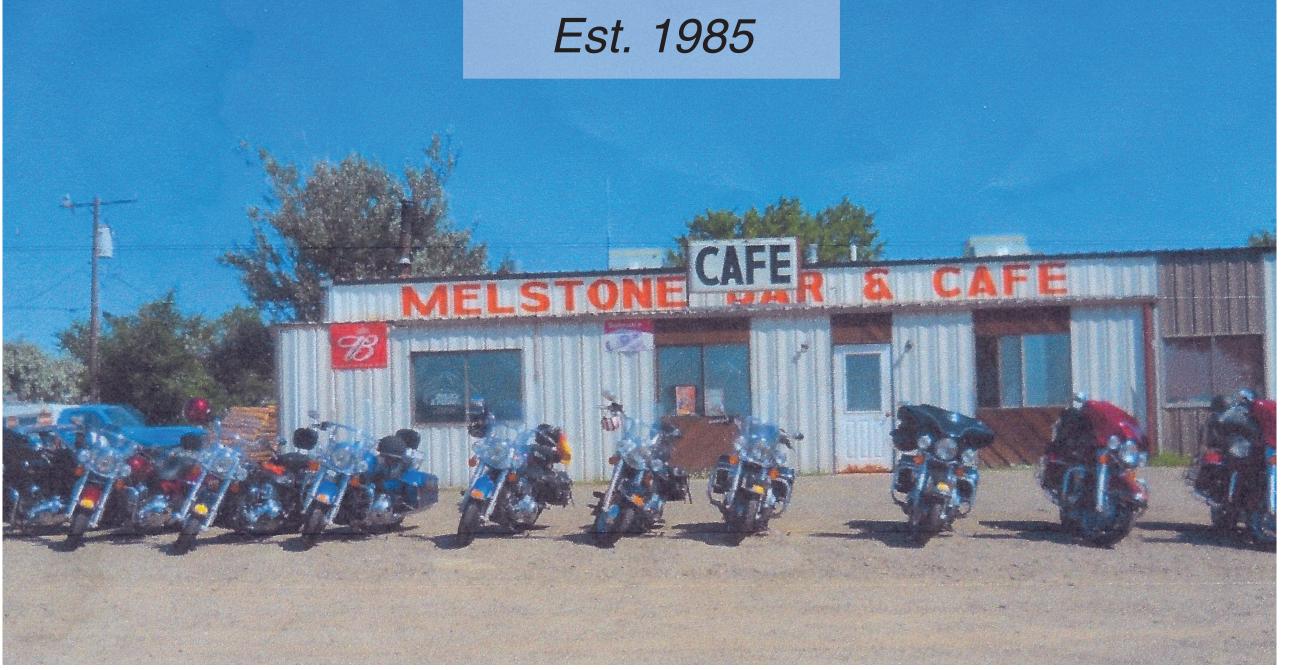

Roundhouse foundation aerial view, 2022 Railroad Bunkhouse (abandoned), 2008

Brockway Ranch

The Sportsman Bar, 2011

Drug & Hardware Store, 1964

Melstone Mercantile, 2020

Melstone Bar & Cafe

Balock Excavating