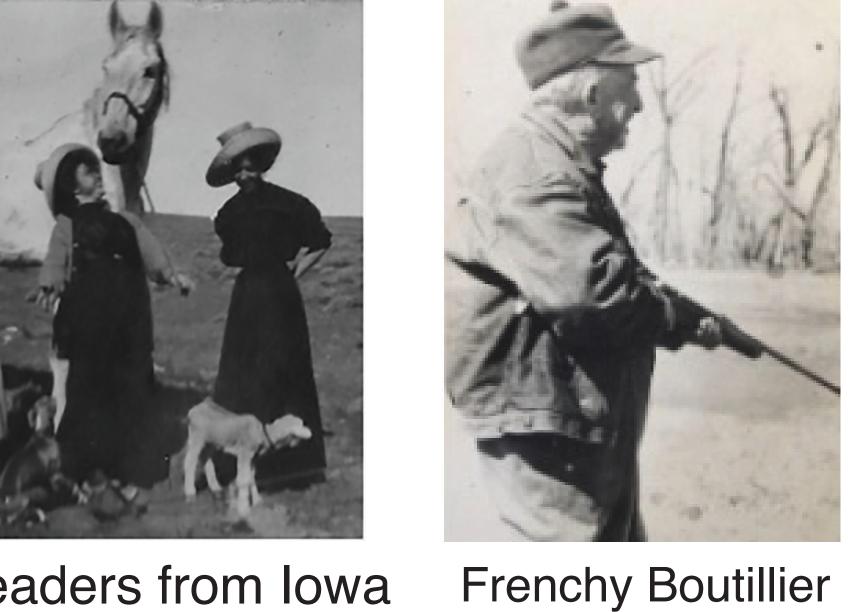

Con Kennedy

Rose's Cafe Real Estate Market

Melstone K-12 school, built 1968

MELSTONE Gateway to THE OIL FIELDS

Melstone Messenger masthead banner October 1922

Homesteaders from Iowa

Oil well, Melstone

Milwaukee Road Roundhouse