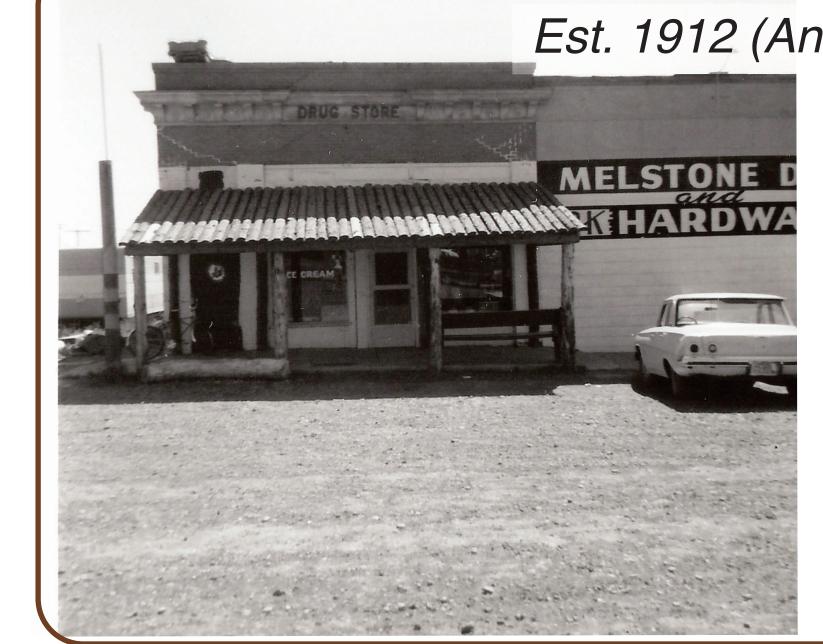

Roundhouse foundation aerial view, 2022 Railroad Bunkhouse (abandoned), 2008

Brockway Ranch

The Sportsman Bar, 2011

Drug & Hardware Store, 1964

Melstone Mercantile, 2020

Melstone Bar & Cafe

Balock Excavating