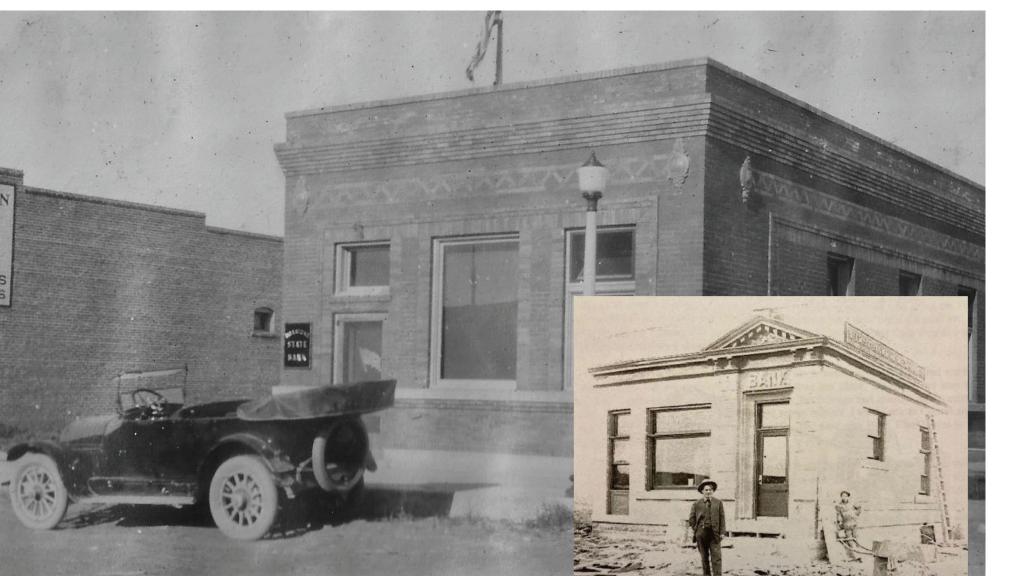

Con Kennedy

Rose's Cafe Real Estate Market

Melstone K-12 school, built 1968

MELSTONE Gateway to THE OIL FIELDS

Melstone Messenger masthead banner October 1922

Homesteaders from Iowa

Oil well, Melstone

Milwaukee Road Roundhouse