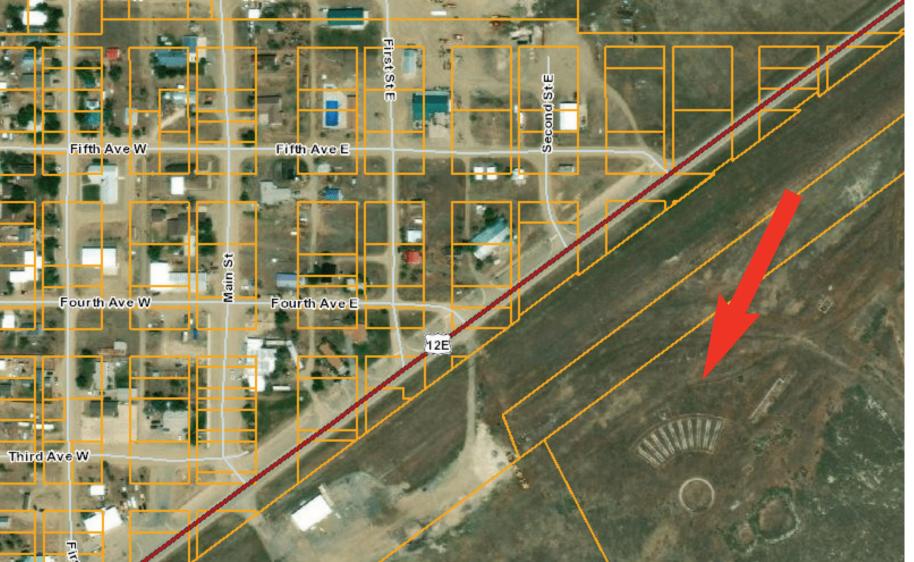

Roundhouse foundation aerial view, 2022 Railroad Bunkhouse (abandoned), 2008

Brockway Ranch

The Sportsman Bar, 2011

Drug & Hardware Store, 1964

Melstone Mercantile, 2020

Melstone Bar & Cafe

Balock Excavating