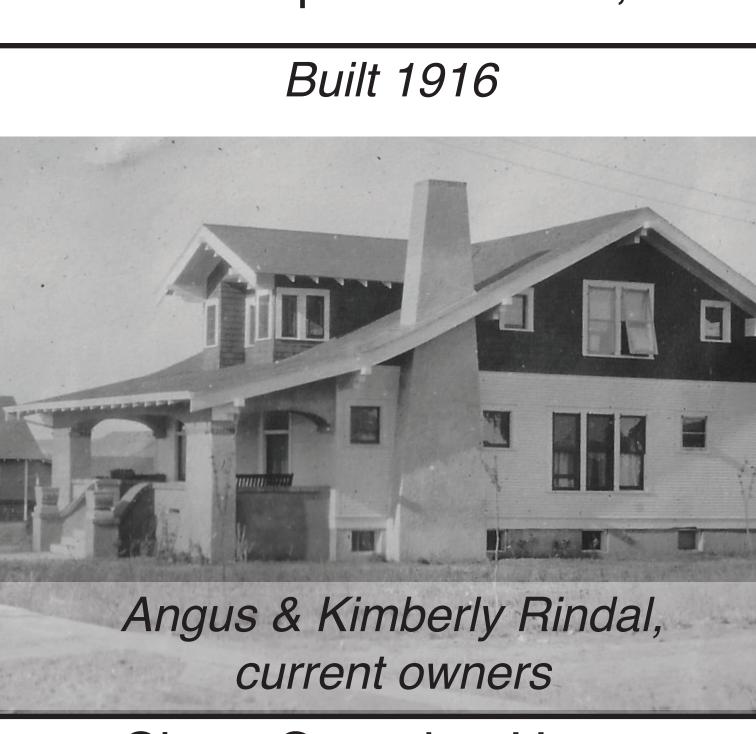

Con Kennedy





Rose's Cafe Real Estate Market













Melstone K-12 school, built 1968

MELSTONE Gateway to THE OIL FIELDS

Melstone Messenger masthead banner October 1922



Homesteaders from Iowa

Oil well, Melstone



Milwaukee Road Roundhouse





Roundhouse foundation aerial view, 2022 Railroad Bunkhouse (abandoned), 2008



Brockway Ranch



The Sportsman Bar, 2011





Drug & Hardware Store, 1964



Melstone Mercantile, 2020





Melstone Bar & Cafe



Balock Excavating



Jake's Garage Annual Classic Car Show

BENSON



Bert Mackrill House

KING/Stensvad/Allen

LARSON/Field



Chas. Greening House

| SEE DETRONE    51    22                                             | E.  29 30 31 32  2 30 31 32 | PUBLIC SCHOOL    10                                    |
|---------------------------------------------------------------------|-----------------------------|--------------------------------------------------------|
| 22 23 24 25 26 27 < 20  22 23 24 25 26 27 < 20  23 24 25 26 27 < 20 | vo.                         | MAIN  September 1998 1998 1998 1998 1998 1998 1998 199 |
| 71 70 69 68 67 65 65  22 23 24 25 26 27 28  27 27 27 27 27 27 28    |                             | 1 1 1 1 1 1 1 1 1 1 1 1 1 1 1 1 1 1 1                  |

| 12 E. 23 24 25 20 27 20 23 31 31 32                                   | 64 7 8 8 8 8 8 8 8 8 8 8 8 8 8 8 8 8 8 8