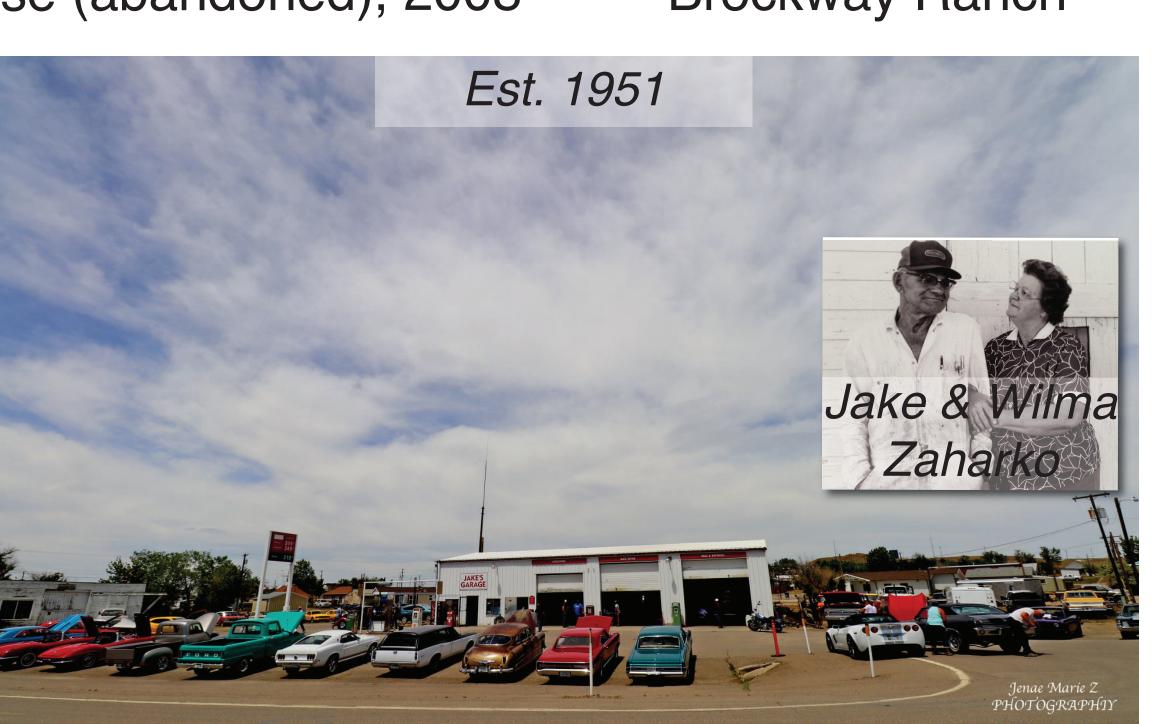

Roundhouse foundation aerial view, 2022 Railroad Bunkhouse (abandoned), 2008

Brockway Ranch

The Sportsman Bar, 2011

Drug & Hardware Store, 1964

Melstone Mercantile, 2020

Melstone Bar & Cafe

Balock Excavating

Jake's Garage Annual Classic Car Show

BENSON

Bert Mackrill House

KING/Stensvad/Allen

LARSON/Field

Chas. Greening House

| SEE DETRONE    51    22                                             | E.  29 30 31 32  2 30 31 32 | PUBLIC SCHOOL    10                                    |
|---------------------------------------------------------------------|-----------------------------|--------------------------------------------------------|
| 22 23 24 25 26 27 < 20  22 23 24 25 26 27 < 20  23 24 25 26 27 < 20 | vo.                         | MAIN  September 1998 1998 1998 1998 1998 1998 1998 199 |
| 71 70 69 68 67 65 65  22 23 24 25 26 27 28  27 27 27 27 27 27 28    |                             | 1 1 1 1 1 1 1 1 1 1 1 1 1 1 1 1 1 1 1                  |