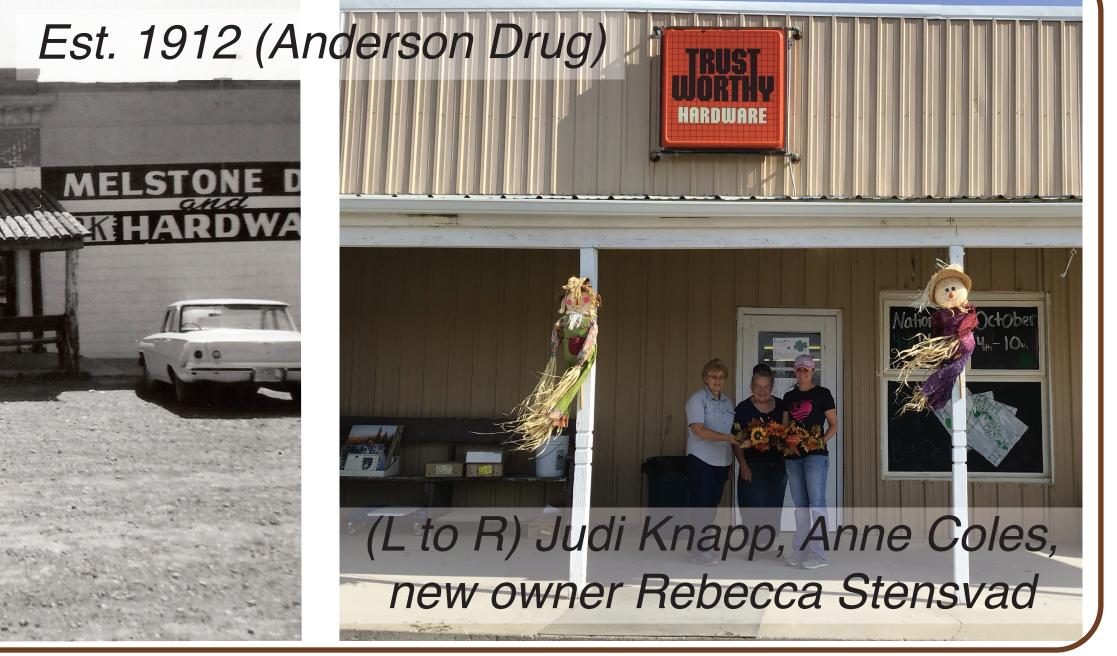

Roundhouse foundation aerial view, 2022 Railroad Bunkhouse (abandoned), 2008

Brockway Ranch

The Sportsman Bar, 2011

Drug & Hardware Store, 1964

Melstone Mercantile, 2020

Melstone Bar & Cafe

Balock Excavating