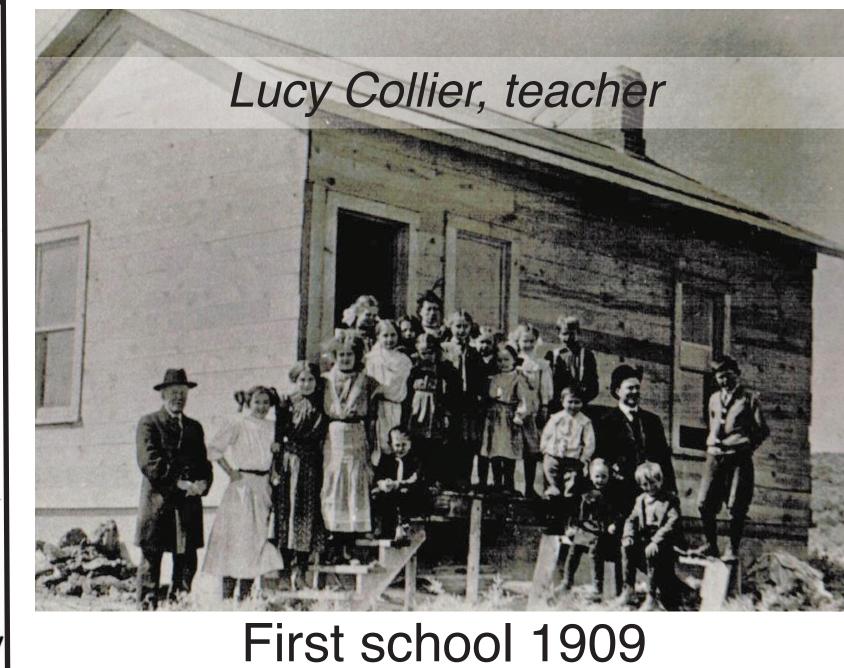

Con Kennedy





Rose's Cafe Real Estate Market













Melstone K-12 school, built 1968

MELSTONE Gateway to THE OIL FIELDS

Melstone Messenger masthead banner October 1922



Homesteaders from Iowa

Oil well, Melstone



Milwaukee Road Roundhouse





Roundhouse foundation aerial view, 2022 Railroad Bunkhouse (abandoned), 2008



Brockway Ranch



The Sportsman Bar, 2011





Drug & Hardware Store, 1964



Melstone Mercantile, 2020





Melstone Bar & Cafe



Balock Excavating



Jake's Garage Annual Classic Car Show

BENSON



Bert Mackrill House

KING/Stensvad/Allen

LARSON/Field



Chas. Greening House

| SEE DETRONE    51    22                                             | E.  29 30 31 32  2 30 31 32 | PUBLIC SCHOOL    10                                    |
|---------------------------------------------------------------------|------