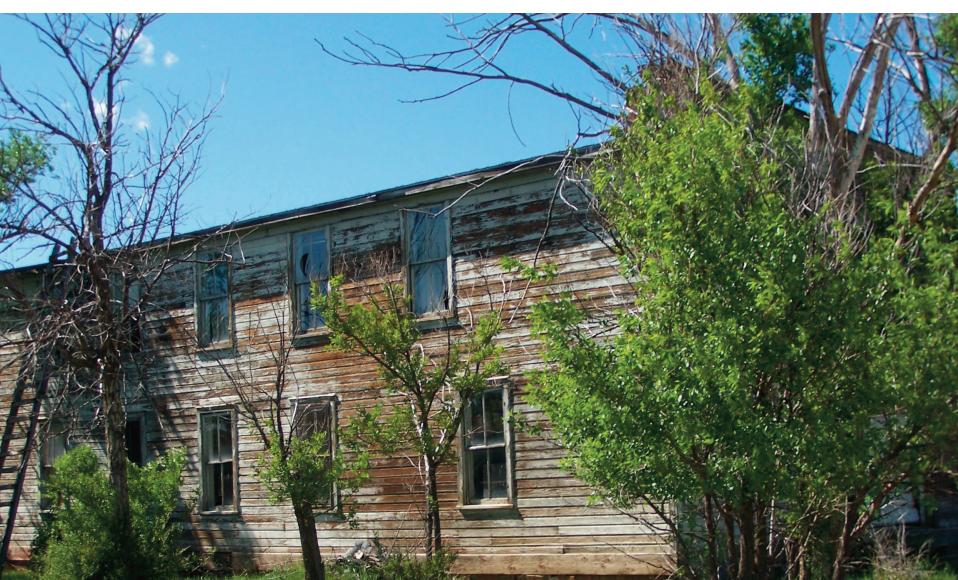

Roundhouse foundation aerial view, 2022 Railroad Bunkhouse (abandoned), 2008

Brockway Ranch

The Sportsman Bar, 2011

Drug & Hardware Store, 1964

Melstone Mercantile, 2020

Melstone Bar & Cafe

Balock Excavating