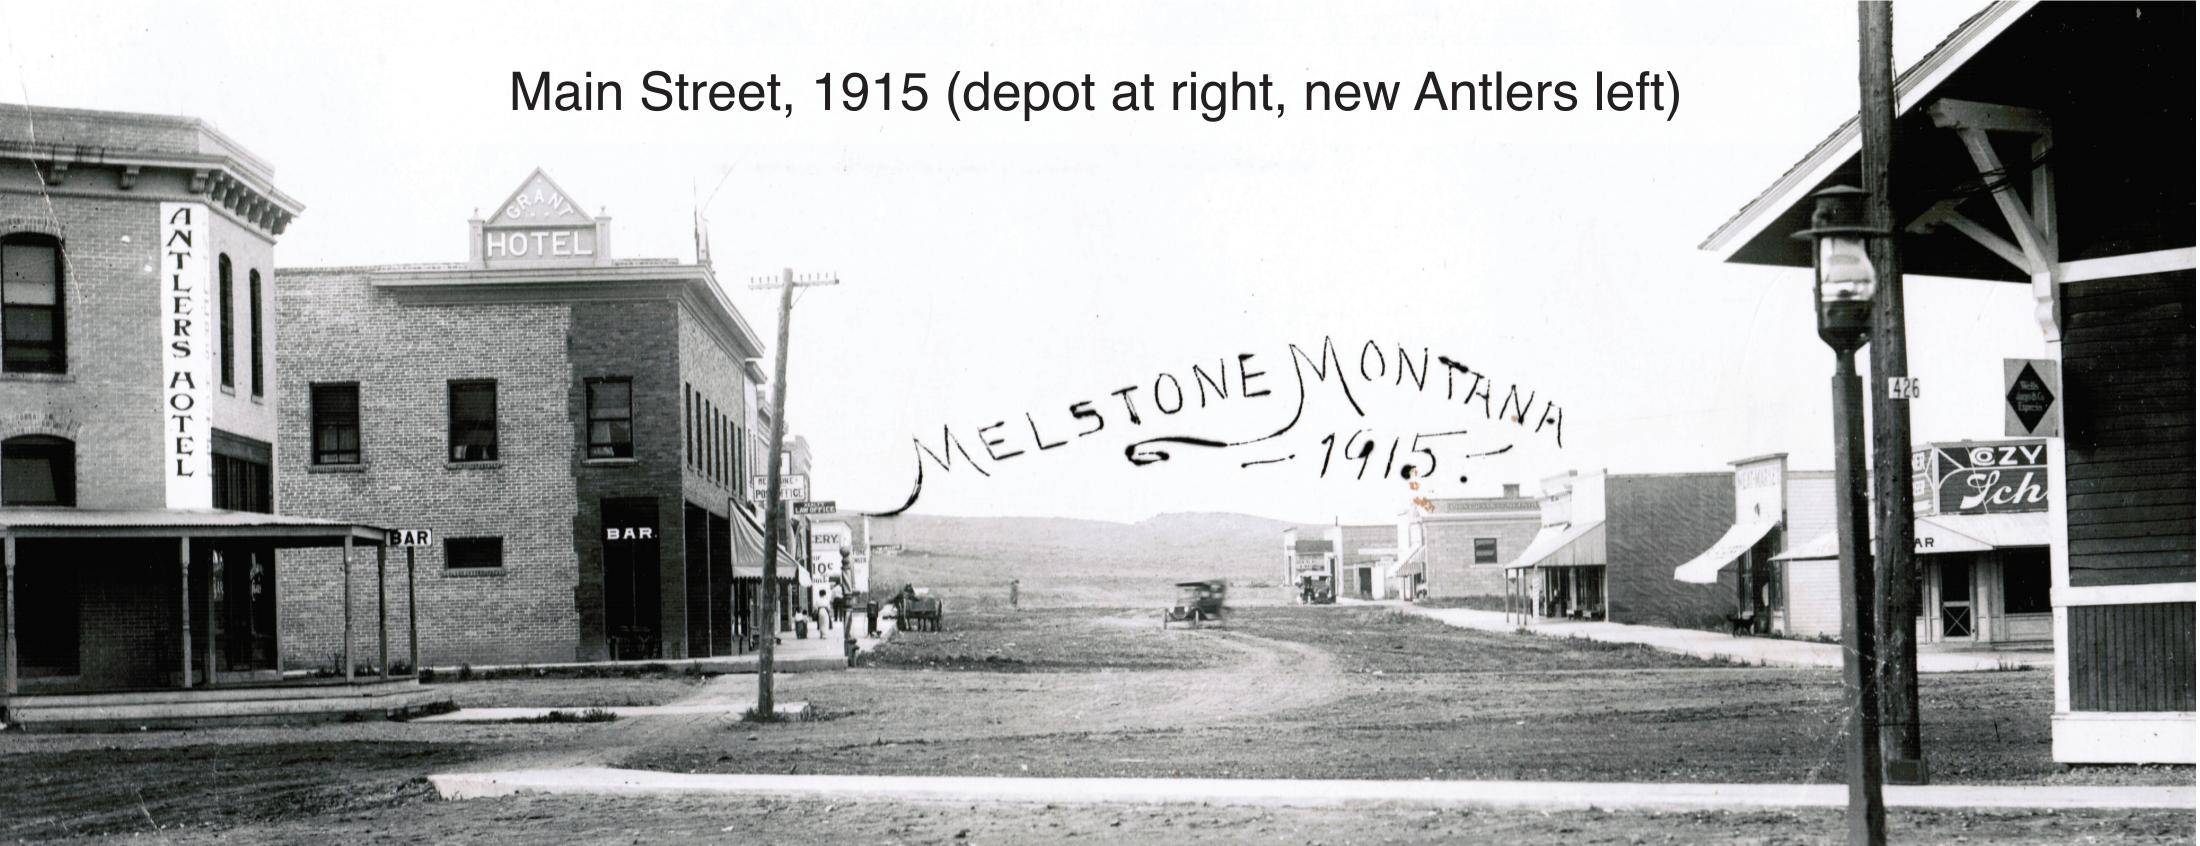

Roundhouse foundation aerial view, 2022 Railroad Bunkhouse (abandoned), 2008

Brockway Ranch

The Sportsman Bar, 2011

Drug & Hardware Store, 1964

Melstone Mercantile, 2020

Melstone Bar & Cafe

Balock Excavating