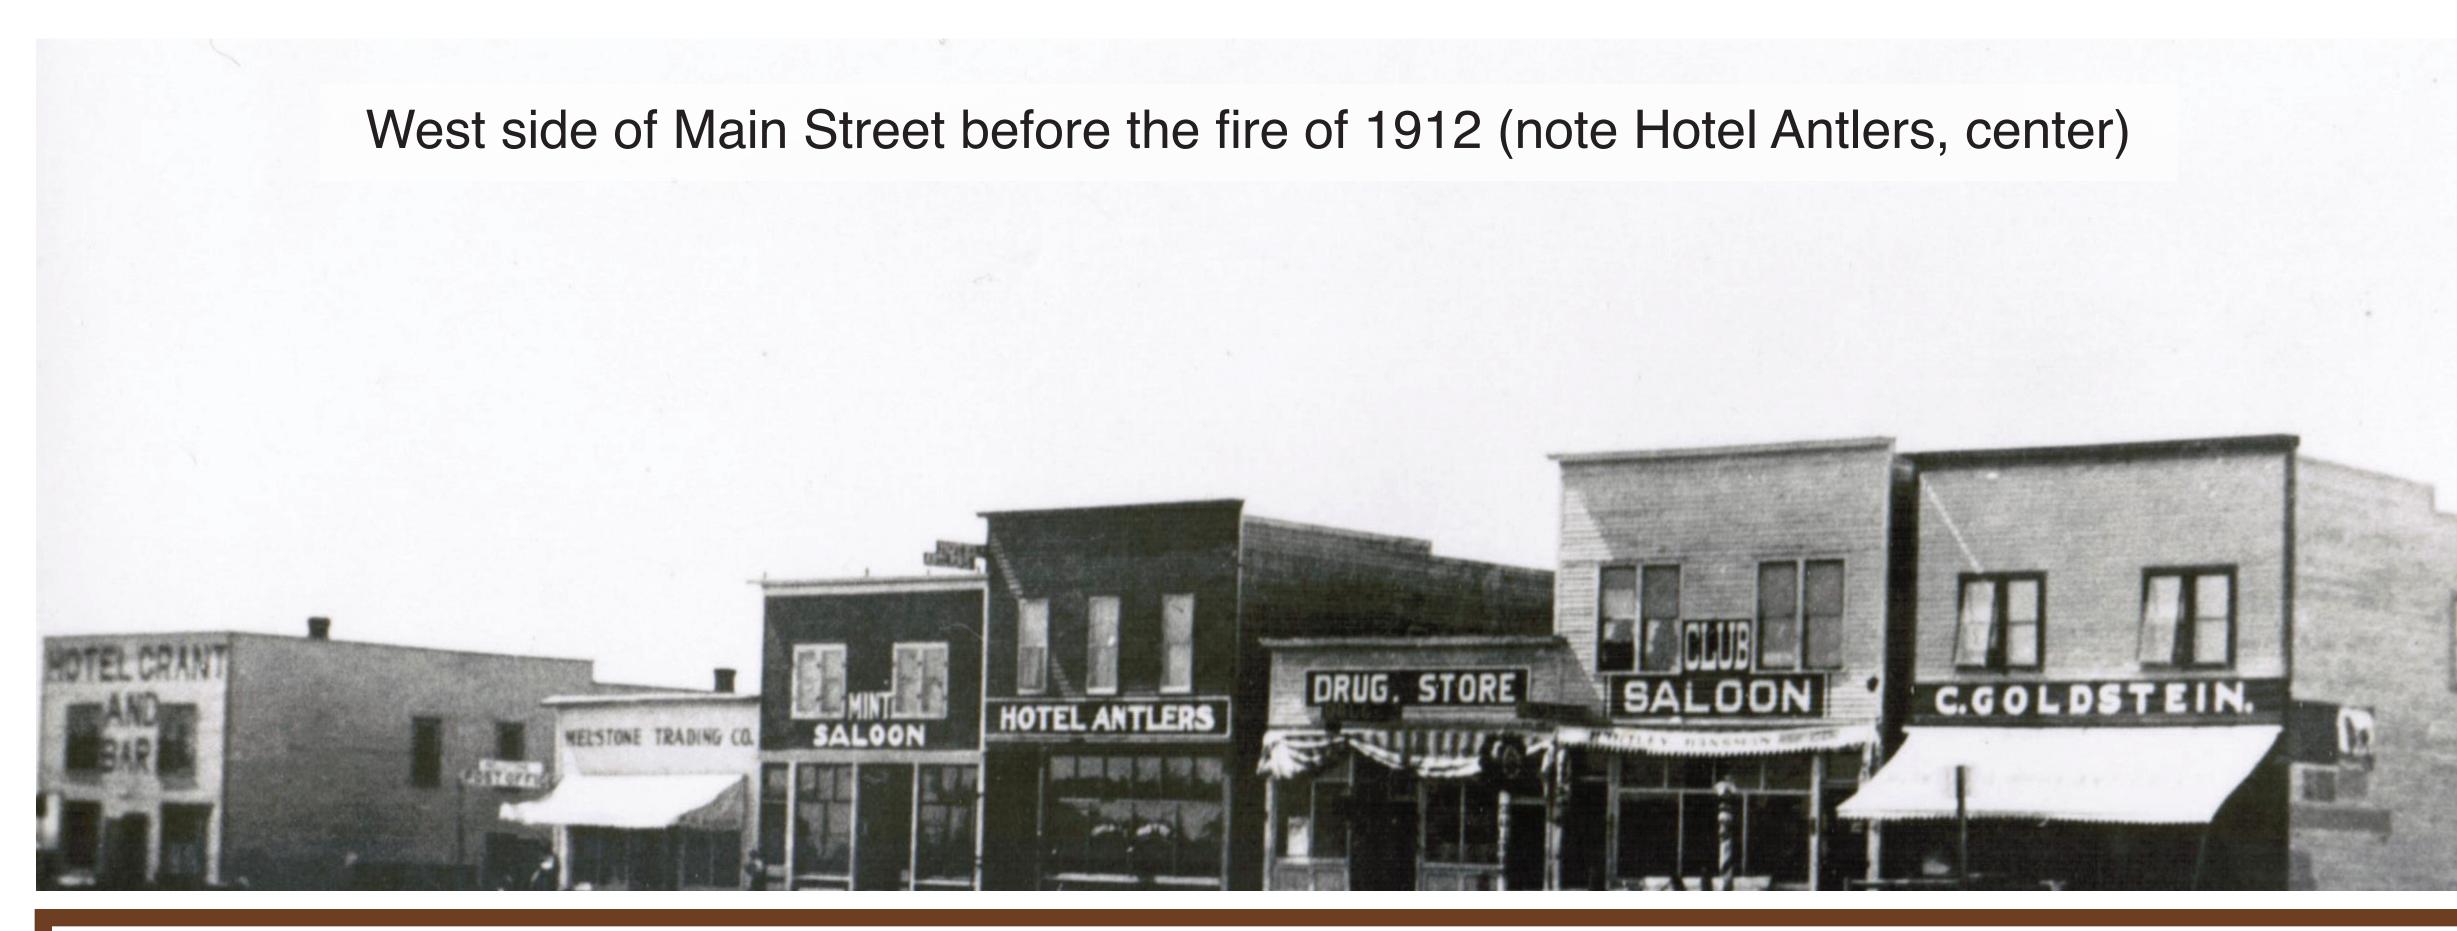

Con Kennedy

Rose's Cafe Real Estate Market

Melstone K-12 school, built 1968

MELSTONE Gateway to THE OIL FIELDS

Melstone Messenger masthead banner October 1922

Homesteaders from Iowa

Oil well, Melstone

Milwaukee Road Roundhouse