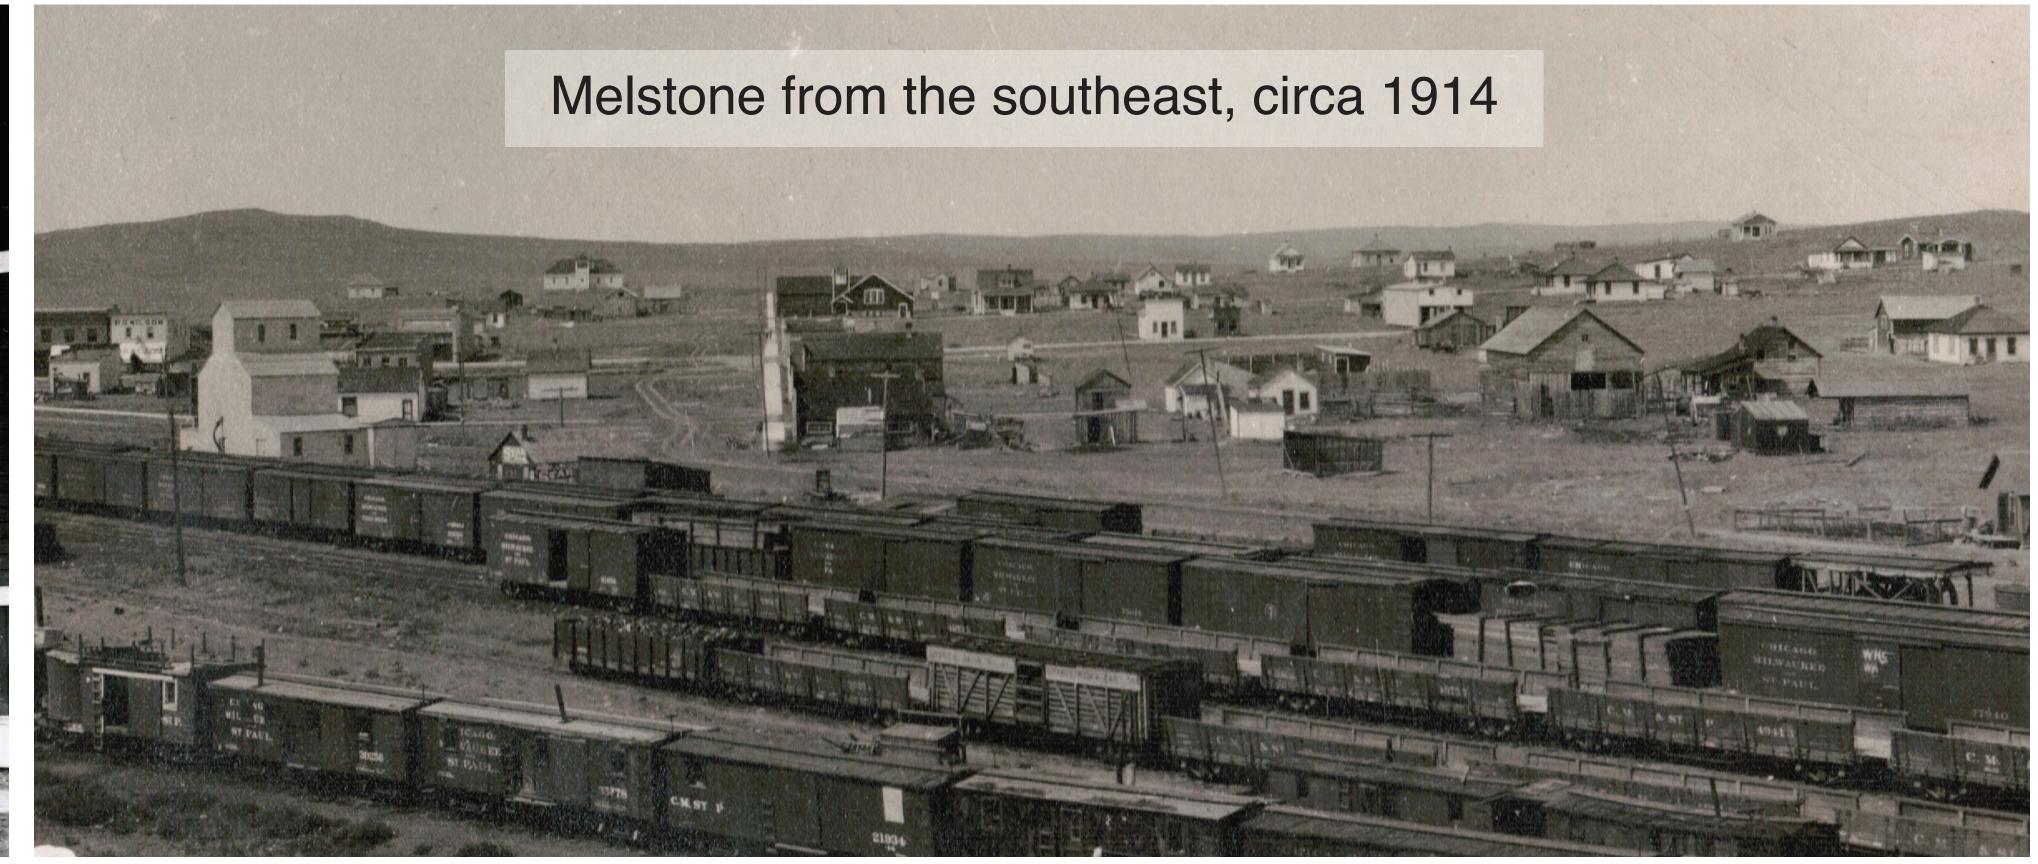

Con Kennedy

Rose's Cafe Real Estate Market

Melstone K-12 school, built 1968

MELSTONE Gateway to THE OIL FIELDS

Melstone Messenger masthead banner October 1922

Homesteaders from Iowa

Oil well, Melstone

Milwaukee Road Roundhouse