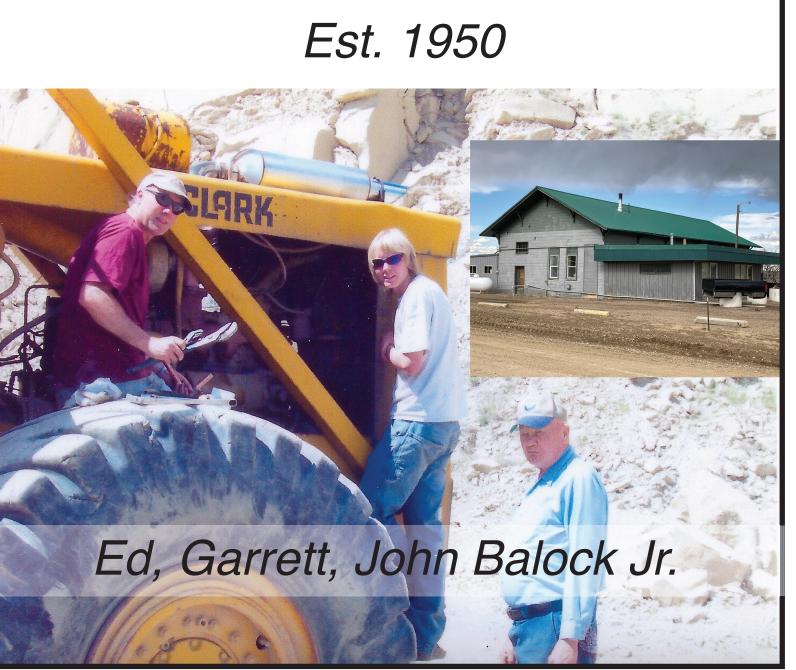

Roundhouse foundation aerial view, 2022 Railroad Bunkhouse (abandoned), 2008

Brockway Ranch

The Sportsman Bar, 2011

Drug & Hardware Store, 1964

Melstone Mercantile, 2020

Melstone Bar & Cafe

Balock Excavating