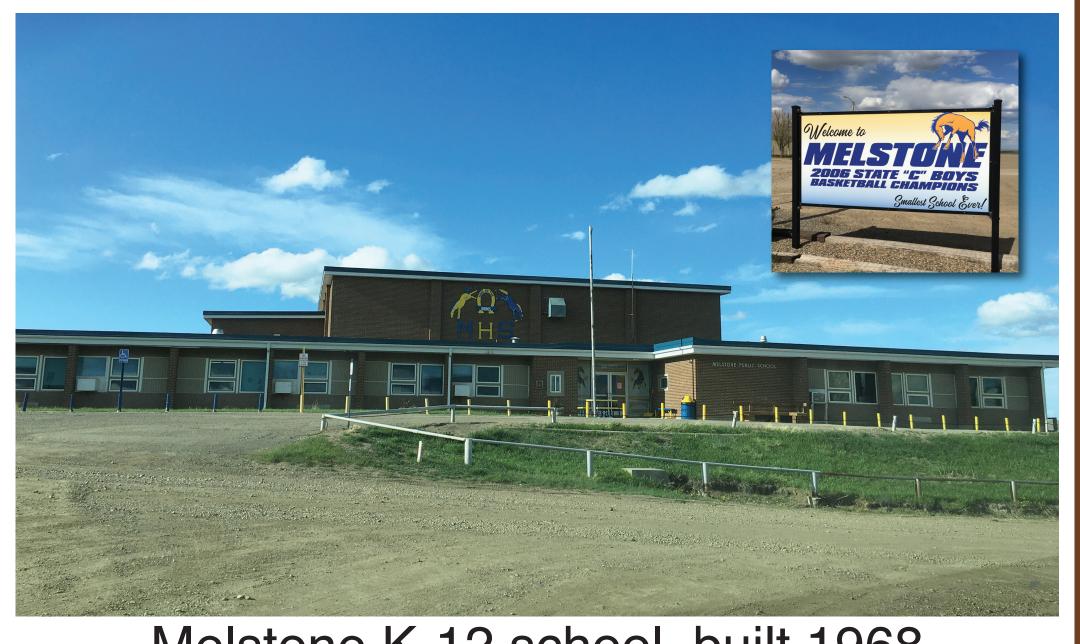

Con Kennedy

Rose's Cafe Real Estate Market

Melstone K-12 school, built 1968

MELSTONE Gateway to THE OIL FIELDS

Melstone Messenger masthead banner October 1922

Homesteaders from Iowa

Oil well, Melstone

Milwaukee Road Roundhouse