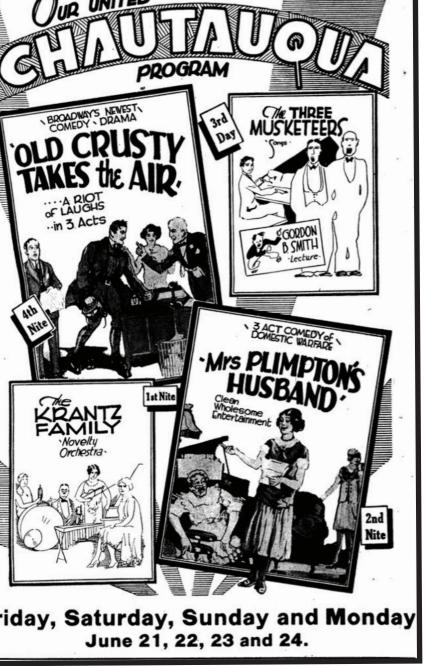

Con Kennedy





Rose's Cafe Real Estate Market













Melstone K-12 school, built 1968

MELSTONE Gateway to THE OIL FIELDS

Melstone Messenger masthead banner October 1922



Homesteaders from Iowa

Oil well, Melstone



Milwaukee Road Roundhouse





Roundhouse foundation aerial view, 2022 Railroad Bunkhouse (abandoned), 2008



Brockway Ranch



The Sportsman Bar, 2011





Drug & Hardware Store, 1964



Melstone Mercantile, 2020





Melstone Bar & Cafe



Balock Excavating



Jake's Garage Annual Classic Car Show

BENSON



Bert Mackrill House

KING/Stensvad/Allen

LARSON/Field



Chas. Greening House

| SEE DETRONE    51    22                                             | E.  29 30 31 32  2 30 31 32 | PUBLIC SCHOOL    10                                    |
|---------------------------------------------------------------------|----