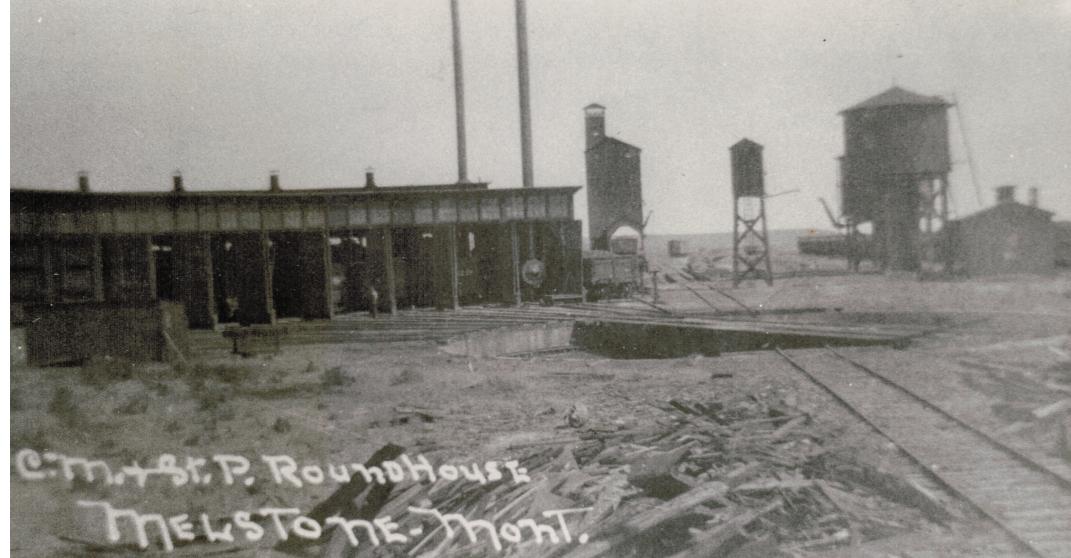

Con Kennedy

Rose's Cafe Real Estate Market

Melstone K-12 school, built 1968

MELSTONE Gateway to THE OIL FIELDS

Melstone Messenger masthead banner October 1922

Homesteaders from Iowa

Oil well, Melstone

Milwaukee Road Roundhouse